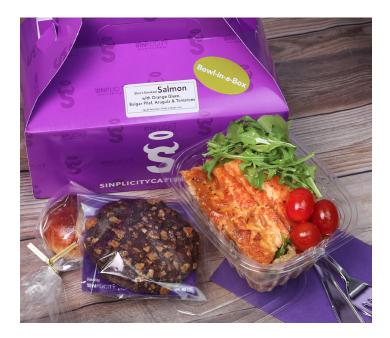

### **BOWL-IN-A-BOX**

SHORT-SMOKED SALMON FILET WITH ORANGE GLAZE Served on a bed of Bulgar Pilaf with Wilted Arugula and Roasted Grape Tomatoes \$23.00 each. 8-person minimum