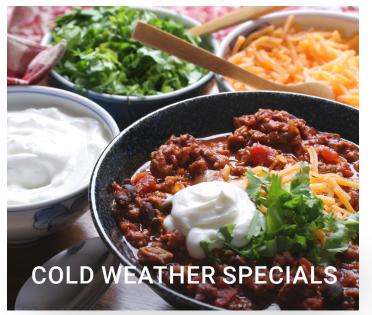

## SPECIAL #2 Bodacious Baked Potato Bar

BEEF CHILI WITH ALL THE FIXINS' G\* Roasted Russet Potatoes with Olive Oil & Sea Salt sided with Butter, Sour Cream and Scallion Rings G \*Substitute Madman Meatless Chili for all guests upon request. Meatless chili contains Gluten.

ICEBERG LETTUCE WITH RADISH SLICES, Chopped Eggs and Sunflower Seeds with Bleu Cheese Dressing and Balsamic Vinaigrette  ${\bf G}$ 

Jalapeño Cornbread

FRESH-FROM-THE-OVEN COOKIES AND BARS

\$21.50 per person (12-person minimum. No substitutions please.